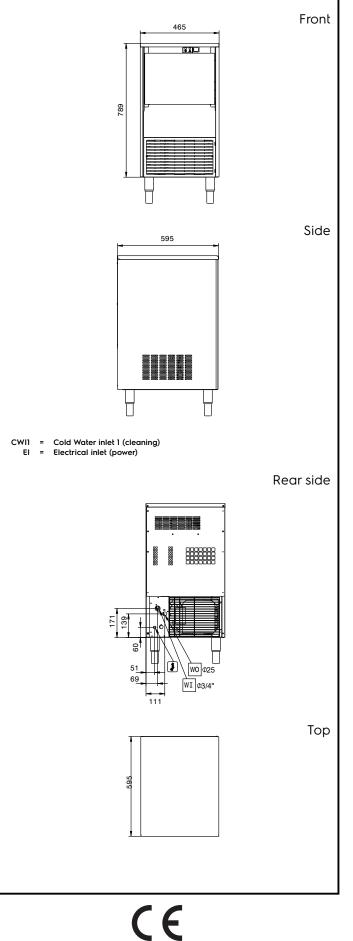

## Ice Makers Granular Ice XS, 88kg/24h, 20kg bin, water-cooled

| 220-240 V/1N ph/50 Hz<br>0.55 kW                 |
|--------------------------------------------------|
|                                                  |
| ISO 9001; ISO 14001 kg                           |
|                                                  |
| 465 mm<br>595 mm<br>889 mm<br>58 kg<br>88 kg/day |
|                                                  |
| R290<br>20.5 lt/hr                               |
|                                                  |