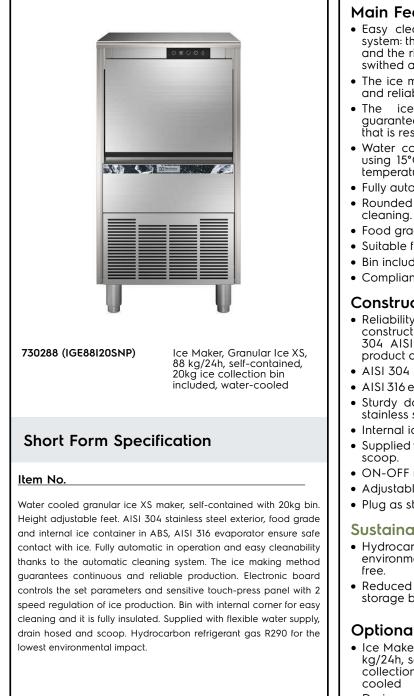

Ice Makers Granular Ice XS, 88kg/24h, 20kg bin, water-cooled

| TEM #   |
|---------|
|         |
| 10DEL # |
|         |
| IAME #  |
|         |
| SIS #   |
|         |
| AIA #   |
|         |

### Main Features

- Easy cleanability guaranteed by an automatic system: the cleaning switch activate the circulation and the rinse of water; at the end of the cycle just swithed again to start producing ice.
- The ice making method guarantees a continuous and reliable production.
- ice-making method (crushing system) guarantees compact, hygienically pure crushed ice that is resistant to melting.
- Water consumption and productivity calculated using 15°C water temperature and 21°C ambient temperature.
- Fully automatic in operation.
- Rounded internal corners of the bin assure ease of
- Food grade ABS interior.
- Suitable for gravity drain only.
- Bin included.
- Compliant to CE requirements for safety.

#### Construction

- Reliability guaranteed by the quality of the construction materials used (front, top and sides in 304 AISI stainless steel) and the sophisticated product and process technology involved.
- AISI 304 stainless steel exterior.
- AISI 316 evaporator ensures a safe contact with ice.
- Sturdy door opening system made in AISI 304 stainless steel.
- Internal ice containers in ABS.
- Supplied with flexible water supply, drain hoses and
- ON-OFF rocker switch.
- Adjustable 105-155mm feet.
- Plug as standard (schuko type).

#### Sustainability

- Hydrocarbon refrigerant gas R290 for the lowest environmental impact (GWP=3) CFC and HCFC
- Reduced energy consumption by fully insulated storage bin.